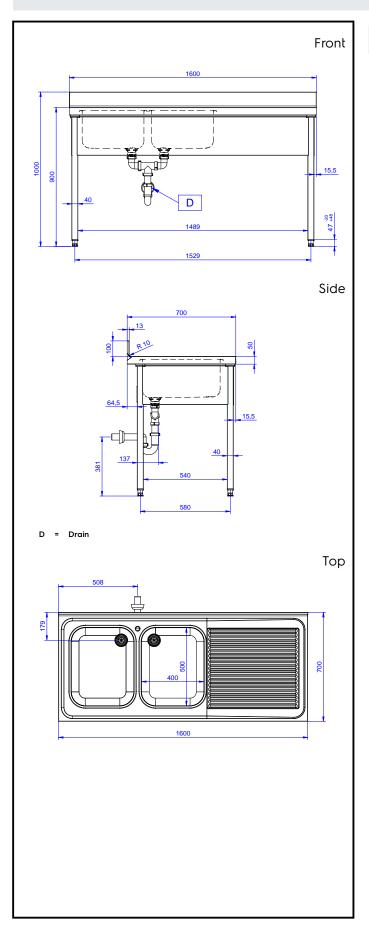

# **Key Information:**

External dimensions, Width:

132904 (SL216DN) 1600 mm

External dimensions, Depth: 700 mm

External dimensions, Height: 900 mm

Upstand Dimensions, Height: 100 mm

Upstand Dimensions, Depth: 13 mm

Upstand Dimensions, Radius: R=10

Bowls number 2

Bowl dimensions 400X500XH250

Net weight: 48 kg